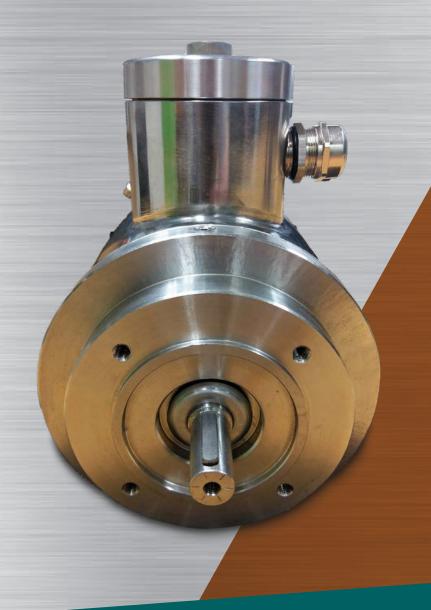

## STAINLESS STEEL MOTORS

Suitable for food, beverage, marine industries and harsh environments.

- IP69K rating for high pressure, high-temperature wash-down applications
- High Efficiency Equivalent to IE3
- 0.13kW to 18.5kW

IEC metric frame size

TEFC or TENV

 Available in B3, B3/5, B3/14A, B3/14B, B5, B14A & B14B mounting arrangements

PHONE 1300 TECH TOP www.techtop.com.au