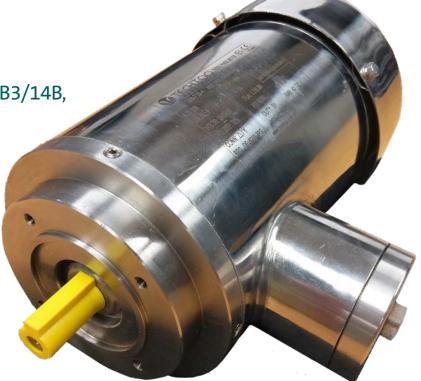

## STAINLESS STEEL MOTORS

Suitable for food, beverage, marine industries and harsh environments.

- IP69K rating for high pressure, high-temperature wash-down applications
- High Efficiency Equivalent to IE3
- 0.13kW to 18.5kW

IEC metric frame size

TEFC or TENV

 Available in B3, B3/5, B3/14A, B3/14B, B5, B14A & B14B mounting arrangements

PHONE 1300 TECH TOP www.techtop.com.au